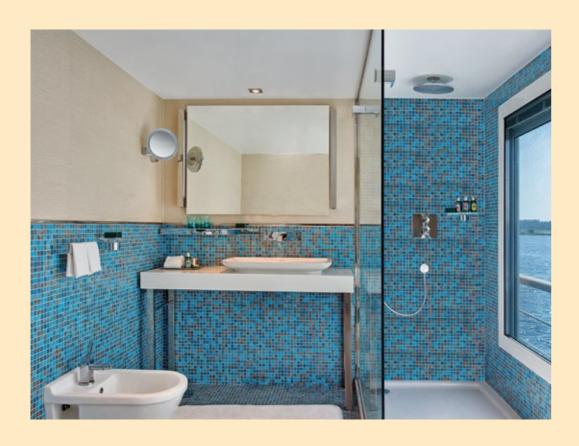

With just twenty-two cabins and suites, The Oberoi Philae guarantees space, privacy and utmost comfort. Our luxury cruiser is the only way to relax, unwind and enjoy a leisurely River Nile cruise.

Our two magnificent Luxury Suites feature a 325 square foot (30 square metre) private terrace with a heated whirlpool. The interior 590 square feet (55 square metres) includes a luxuriously appointed bedroom and living room with floor-to-ceiling windows, and a spacious bathroom with River Nile views.