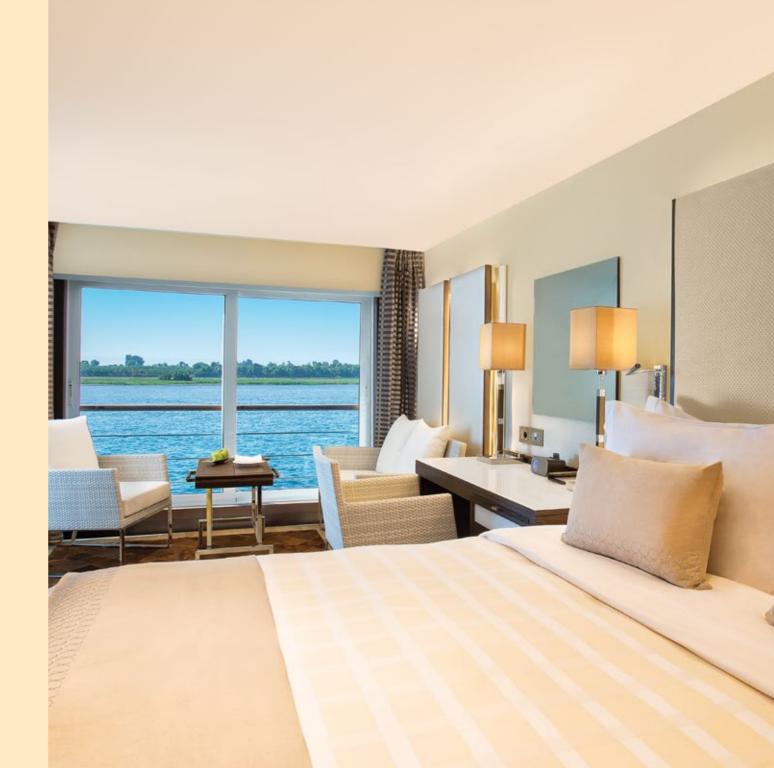

The Oberoi Philae offers spacious cabins and suites, fine international dining, personalised service, a spa and a temperature-controlled swimming pool. Explore the River Nile in unparalleled luxury.

The Oberoi Philae boasts a bright, expansive lobby, wide, sun-kissed decks, and luxury cabins and suites that range from 390 square feet (36 square metres) to 590 square feet (55 square metres). Because we know that space matters.

With just twenty-two cabins and suites, The Oberoi Philae guarantees space, privacy and utmost comfort. Our luxury cruiser is the only way to relax, unwind and enjoy a leisurely River Nile cruise.

Our two magnificent Luxury Suites feature a 325 square foot (30 square metre) private terrace with a heated whirlpool. The interior 590 square feet (55 square metres) includes a luxuriously appointed bedroom and living room with floor-to-ceiling windows, and a spacious bathroom with River Nile views.