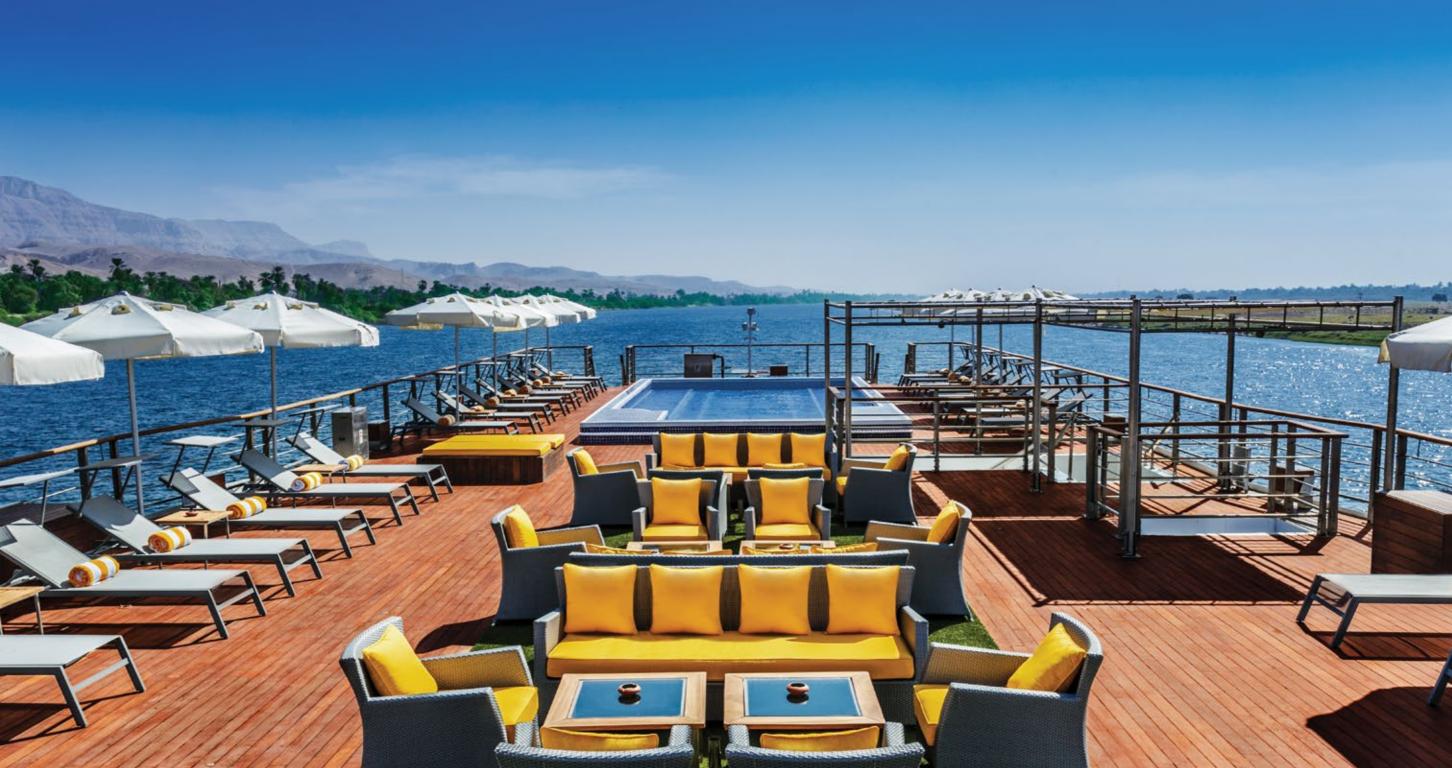

The Oberoi Philae boasts spa therapy suites, where you can enjoy exclusive Oberoi therapies. We also have a fully equipped, 24-hour gymnasium, a unisex beauty salon and a temperature controlled, outdoor swimming pool with River Nile views.