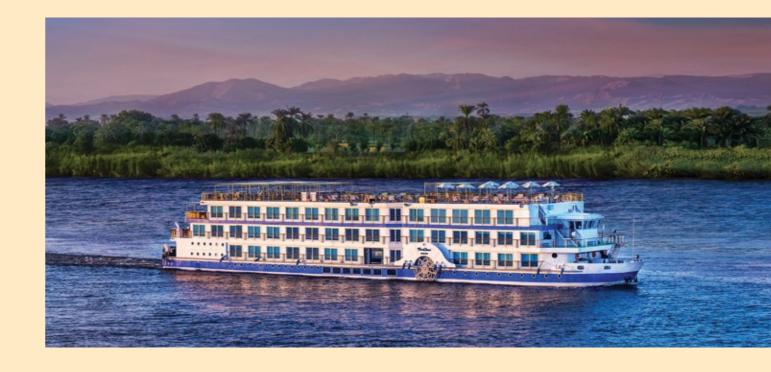

The Oberoi Philae offers spacious cabins and suites, fine international dining, personalised service, a spa and a temperature-controlled swimming pool. Explore the River Nile in unparalleled luxury.

The Oberoi Philae boasts a bright, expansive lobby, wide, sun-kissed decks, and luxury cabins and suites that range from 390 square feet (36 square metres) to 590 square feet (55 square metres). Because we know that space matters.

With just twenty-two cabins and suites, The Oberoi Philae guarantees space, privacy and utmost comfort. Our luxury cruiser is the only way to relax, unwind and enjoy a leisurely River Nile cruise.

Our two magnificent Luxury Suites feature a 325 square foot (30 square metre) private terrace with a heated whirlpool. The interior 590 square feet (55 square metres) includes a luxuriously appointed bedroom and living room with floor-to-ceiling windows, and a spacious bathroom with River Nile views.