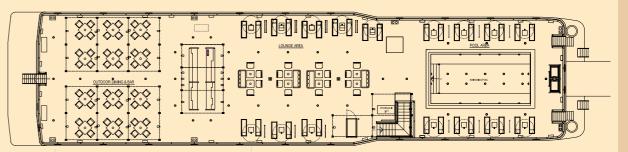

110 & 220V, 50Hz round plugs.

Adaptors available

DECK - A

DECK - B

DECK - C

DECK - D

DECK - E

Explore the Nile in luxury with a specially-curated itinerary on The Oberoi Philae.