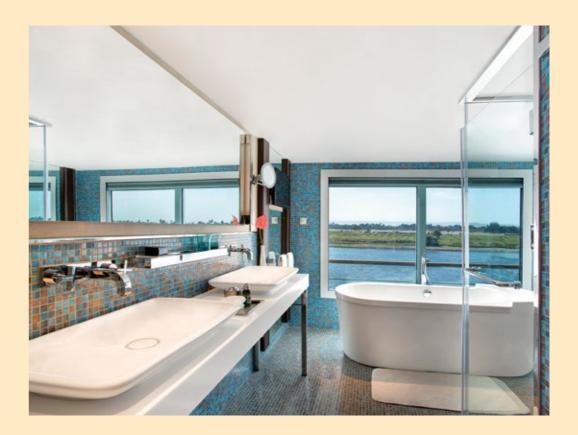

With just twenty-two cabins and suites, The Oberoi Philae guarantees space, privacy and utmost comfort. Our luxury cruiser is the only way to relax, unwind and enjoy a leisurely River Nile cruise.

Our two magnificent Luxury Suites feature a 325 square foot (30 square metre) private terrace with a heated whirlpool. The interior 590 square feet (55 square metres) includes a luxuriously appointed bedroom and living room with floor-to-ceiling windows, and a spacious bathroom with River Nile views.