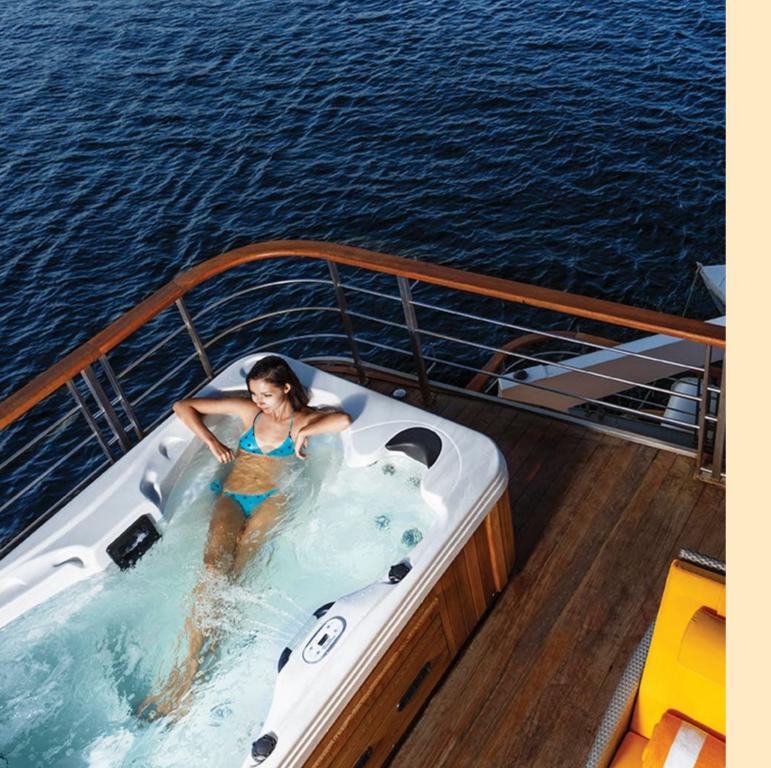

With just twenty-two cabins and suites, The Oberoi Philae guarantees space, privacy and utmost comfort. Our luxury cruiser is the only way to relax, unwind and enjoy a leisurely River Nile cruise.

Our two magnificent Luxury Suites feature a 325 square foot (30 square metre) private terrace with a heated whirlpool. The interior 590 square feet (55 square metres) includes a luxuriously appointed bedroom and living room with floor-to-ceiling windows, and a spacious bathroom with River Nile views.