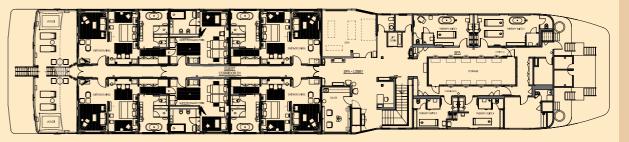

110 & 220V, 50Hz round plugs.

Adaptors available

DECK - A

DECK - B

DECK - C

DECK - D

DECK - E

Explore the Nile in luxury with a specially-curated itinerary on The Oberoi Philae.