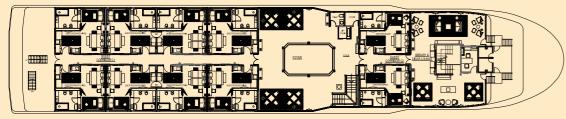

TECHNICAL DATA

Length 72 metres

Width 13.6 metres

Height 11.25 metres

Draft 1.4 metres

LUXURY CABINS - 18

Area 36 sq. metres

Closet

Personal bar

Two luggage racks

Seating area

Bathroom

LUXURY SUITES - 2

Area 55 sq. metres

Walk-in closet

Bedroom

Bathroom Living room LUXURY SUITES

WITH PRIVATE TERRACE - 2 Laundry

Area 55 sq. metres

Walk-in closet Bedroom

Bathroom

Living room

Private terrace with whirlpool

(30 sq. metres)