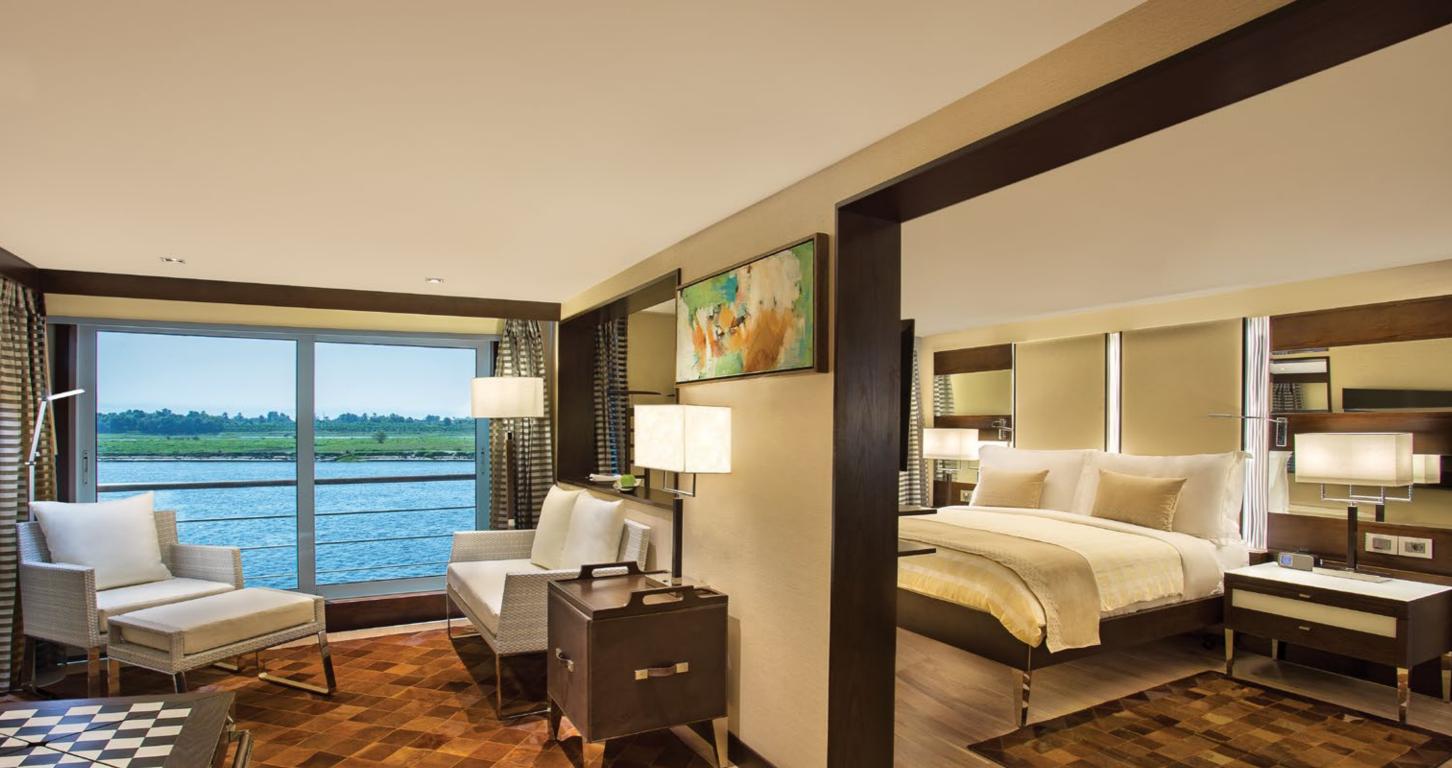

The Oberoi Philae offers spacious cabins and suites, fine international dining, personalised service, a spa and a temperature-controlled swimming pool. Explore the River Nile in unparalleled luxury.

The Oberoi Philae boasts a bright, expansive lobby, wide, sun-kissed decks, and luxury cabins and suites that range from 390 square feet (36 square metres) to 590 square feet (55 square metres). Because we know that space matters.

With just twenty-two cabins and suites, The Oberoi Philae guarantees space, privacy and utmost comfort. Our luxury cruiser is the only way to relax, unwind and enjoy a leisurely River Nile cruise.

Our two magnificent Luxury Suites feature a 325 square foot (30 square metre) private terrace with a heated whirlpool. The interior 590 square feet (55 square metres) includes a luxuriously appointed bedroom and living room with floor-to-ceiling windows, and a spacious bathroom with River Nile views.