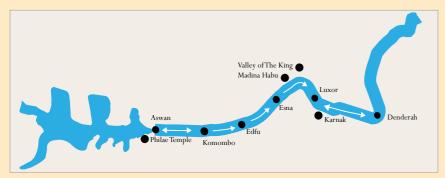

110 & 220V, 50Hz round plugs.

Adaptors available

DECK - A

DECK - B

DECK - C

DECK - D

DECK - E

Explore the Nile in luxury with a specially-curated itinerary on The Oberoi Philae.