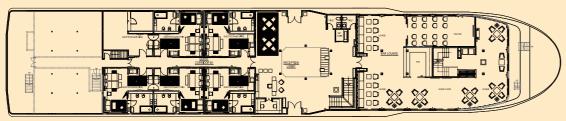

TECHNICAL DATA

Length 72 metres

Width 13.6 metres

Height 11.25 metres

Draft 1.4 metres

LUXURY CABINS - 18

Area 36 sq. metres

Closet

Personal bar

Two luggage racks

Seating area

Bathroom

LUXURY SUITES - 2

Area 55 sq. metres

Walk-in closet

Bedroom

Bathroom Living room LUXURY SUITES

WITH PRIVATE TERRACE - 2 Laundry

Area 55 sq. metres

Walk-in closet Bedroom

Bathroom

Living room

Private terrace with whirlpool

(30 sq. metres)