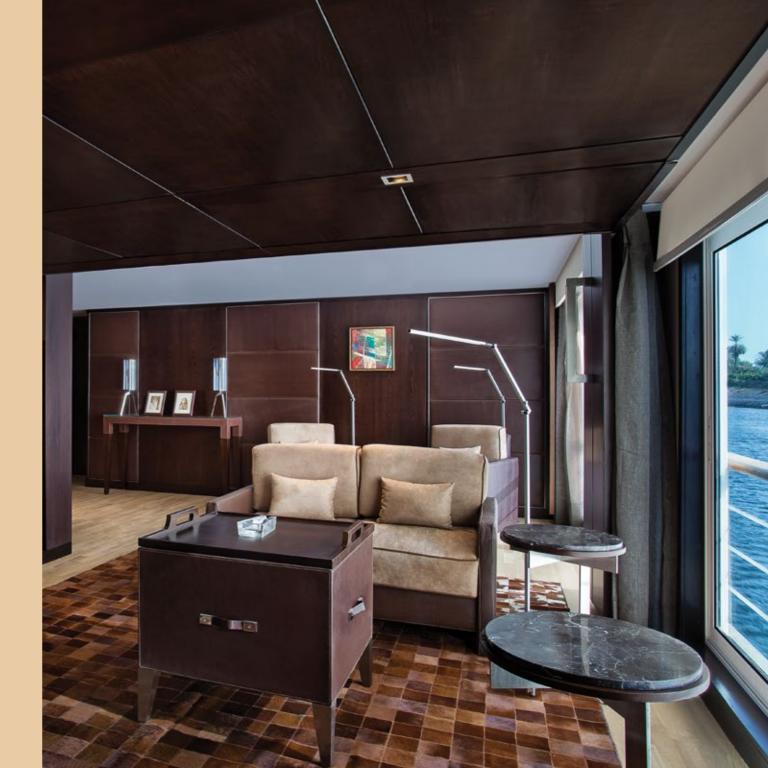

With just twenty-two cabins and suites, The Oberoi Philae guarantees space, privacy and utmost comfort. Our luxury cruiser is the only way to relax, unwind and enjoy a leisurely River Nile cruise.

Our two magnificent Luxury Suites feature a 325 square foot (30 square metre) private terrace with a heated whirlpool. The interior 590 square feet (55 square metres) includes a luxuriously appointed bedroom and living room with floor-to-ceiling windows, and a spacious bathroom with River Nile views.