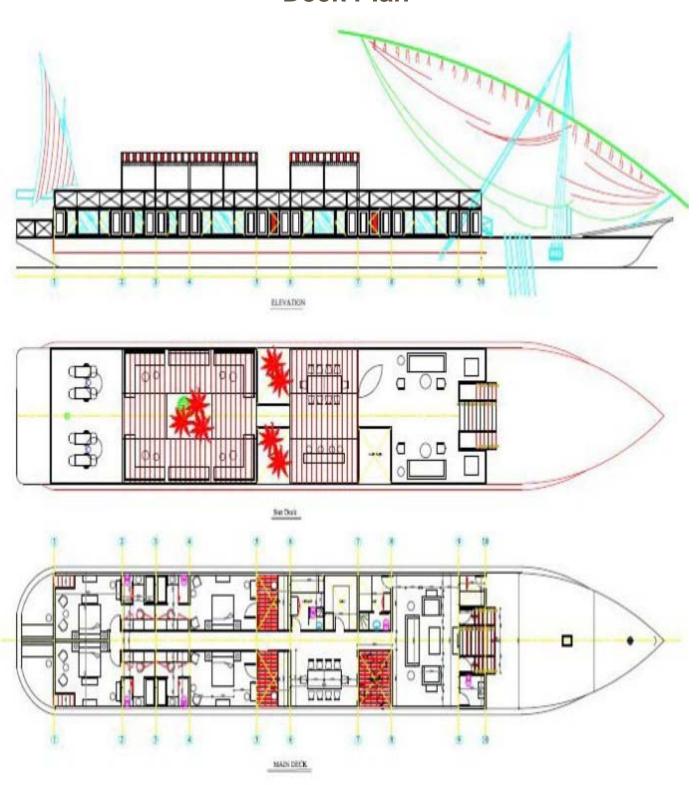

uxor & Aswan on the Nile, One of the world's most beautiful and famous Rivers, for Seven nights cruise.

#### Facilities:

- Dinning room (17 Square Meters) with a patio (08 Square Meters) designed tin a way that allows clients to enjoy their meal.
- Lounge (35 Square Meters).
- Playing cards.
- Internet will be available on board.
- Sun deck with sun beds to enjoy sun bathing, drinks and reading.
- Afternoon tea.

## Safety:

- Smoke Detector System Panel.
- □ 02 Life Jackets in each Suite.
- □ Escape Map in each Suite.

### **Technical Specifications:**

- □ Water Purification Comprehensive System.

- □ Electric Current 220 Volts.
  □ Fire Alarm , Sprinkler System
  □ 02 Generators with a composite sound insulation , 80 KW each
- □ Length 47.5 m Width 7.5 m Draft 0.45m

# **Deck Plan**