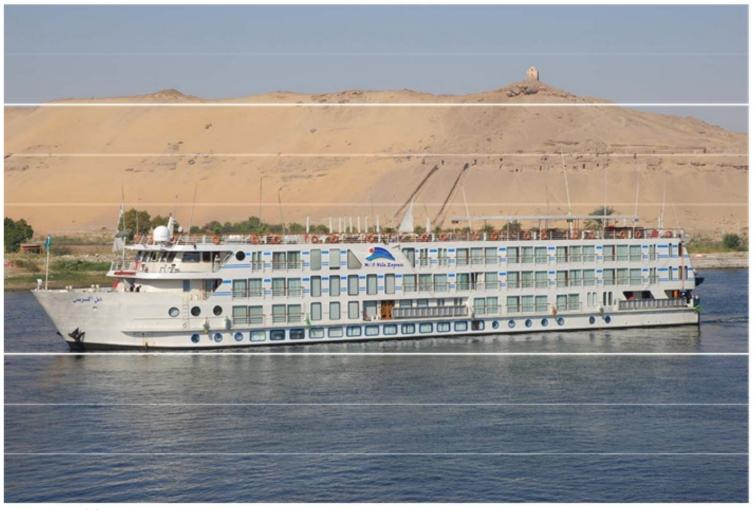

## The Nile Express Cruise Division

(Amarco II)

The Nile Express Cruise Division (Amarco II), a 5-star superior deluxe Nile cruise offers 35 suite units, well-designed and stylishly furnished. It is a new cruise version based on 4-nights & 3-nights program allowing the guest to enjoy lavish sailing hours and relax in an elegant ambiance.

### Features, Services, Dinning & Entertainment

Length: 72 mWidth: 14.40 m

- Restaurant serving international cuisine for buffet and a la carte meals
- Lounge, Salon & bars
- Gymnasium including massage, steam & sauna
- Elevator
- Gift shop
- Internet access
- Reading / Playing cards lounge.
- Swimming pool and open-air jogging track.
- Laundry service with express pressing service.
- Ultraviolet water purification system
- Boutique and gift shop.
- Clinic with emergency medical care.
- Sprinklers, anti-fire treatment & full fire safety measures
- Food & water hygiene under Crystal Int'l supervision
- Certified International Authority: Germanscher Lloyd (GL)
- Helicopter landing services.