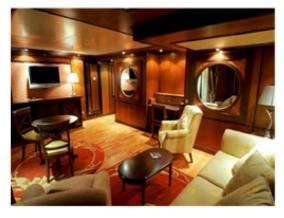

#### **AMENITIES IN ALL SUITES:**

- Individually controlled air condition.
- LCD Television with in house movie and satellite channels & music system.
- Individual DVD and CD player.
- Sleeping and living area.
- Large bathroom with Jacuzzi, jet shower and hairdryer.
- Bathrobes and slippers.
- King Size & Twin Bedded Rooms.
- Availability of Connected Rooms.
- In-room personal safe deposit box.
- Panoramic, Sound proof windows.
- Telephone with voice mail messages.
- Room Service available till Hrs 23:00.
- · Deluxe room amenities and Mini bar.
- Helicopter landing services.

### Features, Services, Dinning & Entertainment

Length: 72 mWidth: 14.40 m

- Restaurant serving international cuisine for buffet and a la carte meals
- Lounge, Salon & bars
- Gymnasium including massage, steam & sauna
- Elevator
- Gift shop
- Internet access
- Reading / Playing cards lounge.
- Swimming pool and open-air jogging track.
- Laundry service with express pressing service.
- Ultraviolet water purification system
- Boutique and gift shop.
- Clinic with emergency medical care.
- Sprinklers, anti-fire treatment & full fire safety measures
- Food & water hygiene under Crystal Int'l supervision
- Certified International Authority: Germanscher Lloyd (GL)
- Helicopter landing services.