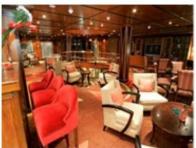

### Features, Services, Dinning & Entertainment

Length: 72 mWidth: 14.40 m

- Restaurant serving international cuisine for buffet and a la carte meals
- Lounge, Salon & bars
- Gymnasium including massage, steam & sauna
- Elevator
- Gift shop
- Internet access
- Reading / Playing cards lounge.
- Swimming pool and open-air jogging track.
- Laundry service with express pressing service.
- Ultraviolet water purification system
- Boutique and gift shop.
- Clinic with emergency medical care.
- Sprinklers, anti-fire treatment & full fire safety measures
- Food & water hygiene under Crystal Int'l supervision
- Certified International Authority: Germanscher Lloyd (GL)
- Helicopter landing services.