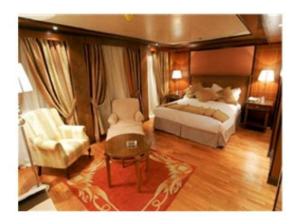

### Guest suites:

- 01 Imperial suite at 77 sqm
- 02 Royal suite at 55 sqm
- 22 Executive suite at 40 sqm
- 10 Junior suite at 27sqm

#### **AMENITIES IN ALL SUITES:**

- Individually controlled air condition.
- LCD Television with in house movie and satellite channels & music system.
- Individual DVD and CD player.
- Sleeping and living area.
- Large bathroom with Jacuzzi, jet shower and hairdryer.
- Bathrobes and slippers.
- King Size & Twin Bedded Rooms.
- Availability of Connected Rooms.
- In-room personal safe deposit box.
- Panoramic, Sound proof windows.
- Telephone with voice mail messages.
- Room Service available till Hrs 23:00.
- · Deluxe room amenities and Mini bar.
- Helicopter landing services.