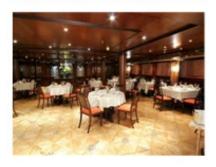

### Features, Services, Dinning & Entertainment

Length: 72 mWidth: 14.40 m

- Restaurant serving international cuisine for buffet and a la carte meals
- Lounge, Salon & bars
- Gymnasium including massage, steam & sauna
- Elevator
- Gift shop
- Internet access
- Reading / Playing cards lounge.
- Swimming pool and open-air jogging track.
- Laundry service with express pressing service.
- Ultraviolet water purification system
- Boutique and gift shop.
- Clinic with emergency medical care.
- Sprinklers, anti-fire treatment & full fire safety measures
- Food & water hygiene under Crystal Int'l supervision
- Certified International Authority: Germanscher Lloyd (GL)
- Helicopter landing services.