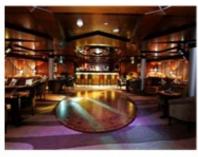

### Features, Services, Dinning & Entertainment

Length: 72 mWidth: 14.40 m

- Restaurant serving international cuisine for buffet and a la carte meals
- Lounge, Salon & bars
- Gymnasium including massage, steam & sauna
- Elevator
- Gift shop
- Internet access
- Reading / Playing cards lounge.
- Swimming pool and open-air jogging track.
- Laundry service with express pressing service.
- Ultraviolet water purification system
- Boutique and gift shop.
- Clinic with emergency medical care.
- Sprinklers, anti-fire treatment & full fire safety measures
- Food & water hygiene under Crystal Int'l supervision
- Certified International Authority: Germanscher Lloyd (GL)
- Helicopter landing services.