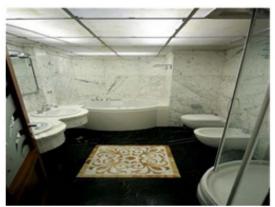

#### **AMENITIES IN ALL SUITES:**

- Individually controlled air condition.
- LCD Television with in house movie and satellite channels & music system.
- Individual DVD and CD player.
- Sleeping and living area.
- Large bathroom with Jacuzzi, jet shower and hairdryer.
- Bathrobes and slippers.
- King Size & Twin Bedded Rooms.
- Availability of Connected Rooms.
- In-room personal safe deposit box.
- Panoramic, Sound proof windows.
- Telephone with voice mail messages.
- Room Service available till Hrs 23:00.
- · Deluxe room amenities and Mini bar.
- Helicopter landing services.