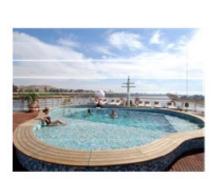

### Features, Services, Dinning & Entertainment

Length: 72 mWidth: 14.40 m

- Restaurant serving international cuisine for buffet and a la carte meals
- Lounge, Salon & bars
- Gymnasium including massage, steam & sauna
- Elevator
- Gift shop
- Internet access
- Reading / Playing cards lounge.
- Swimming pool and open-air jogging track.
- Laundry service with express pressing service.
- Ultraviolet water purification system
- Boutique and gift shop.
- Clinic with emergency medical care.
- Sprinklers, anti-fire treatment & full fire safety measures
- Food & water hygiene under Crystal Int'l supervision
- Certified International Authority: Germanscher Lloyd (GL)
- Helicopter landing services.