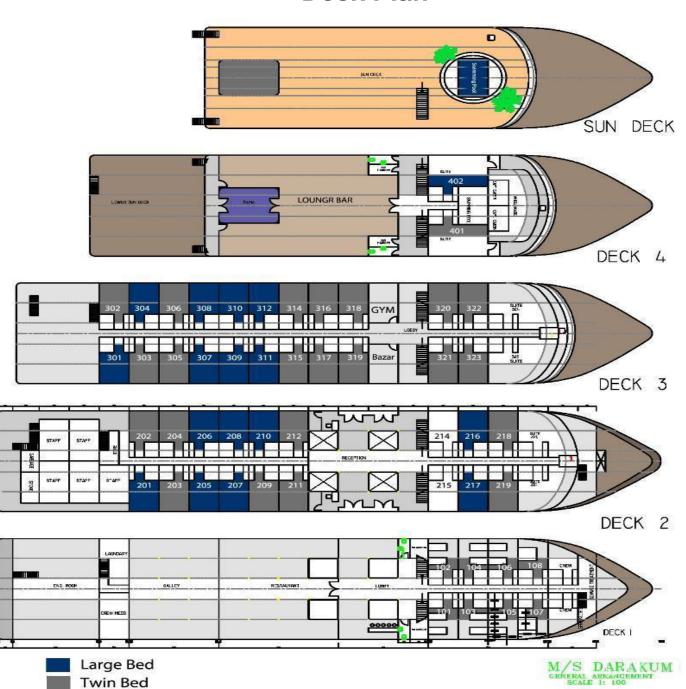

# Guest cabins:

| 44 cabins                    | (20.00 Square Meters) |
|------------------------------|-----------------------|
| 02 Junior Suites- 2nd Floor  | (26.00 Square Meters) |
| 02 Senior Suites- 3rd Floor  | (40.00 Square Meters) |
| 02 Senior Suites-4th Floor   | (34.00 Square Meters) |
| 02 Panorama Suites-3rd Floor | (34.00 Square Meters) |

Deck (1) Restaurant + Pub + 08 Cabins + Kitchen

Deck (2) Reception + 18 Cabins + 02 J. Suite + Staff Cabins

Deck (3) 18 cabins + 02 Senior Suites + 02 Panorama Suites + Mini GYM + Tan Deck

Deck (4) Lounge + 02 Senior Suites + Patio + Lower Sun Deck

Deck (5) Sun Deck

# **Deck Plan**